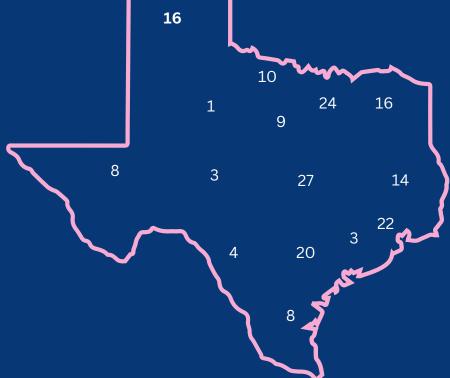

A snapshot in time of how we're doing!

| Gulf Coast          | 22  |
|---------------------|-----|
| Hill Country        | Э   |
| Mid-West            | 1   |
| North Central Texas | 9   |
| Northeast Texas     | 16  |
| North Texas         | 24  |
| Panhandle           | 16  |
| Permian Basin       | 8   |
| Red River           | 10  |
| Rio Grande Valley   | 7   |
| South Central Texas | 8   |
| Tri-Rivers          | 3   |
| Wintergarden        | 4   |
| TOTAL               | 183 |