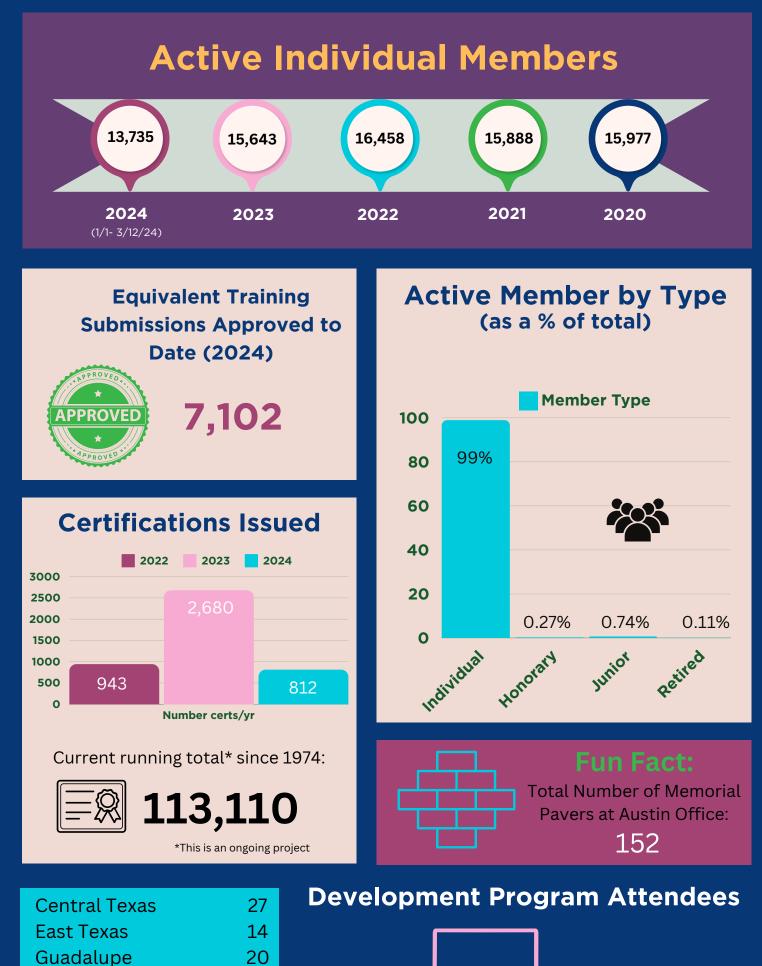

A snapshot in time of how we're doing!

| Gulf Coast          | 22  |
|---------------------|-----|
| Hill Country        | Э   |
| Mid-West            | 1   |
| North Central Texas | 9   |
| Northeast Texas     | 16  |
| North Texas         | 24  |
| Panhandle           | 16  |
| Permian Basin       | 8   |
| Red River           | 10  |
| Rio Grande Valley   | 7   |
| South Central Texas | 8   |
| Tri-Rivers          | 3   |
| Wintergarden        | 4   |
| TOTAL               | 183 |