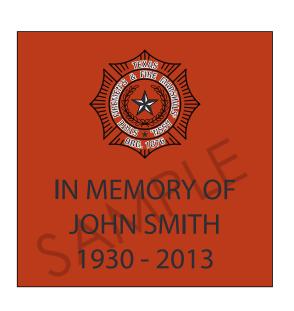

# **ORDER FORM**

In Memory of John Smith 1930 - 2013 Paver Size: 4 x 8 inch - TEXT ONLY
Price: \$100 per paver
INDIVIDUALS ONLY

Mail to:

SFFMA - Paver PO Box 1709 Manchaca, TX 78652-1709

| Line 1: |  |  |                  |  |  |
|---------|--|--|------------------|--|--|
| Line 2: |  |  |                  |  |  |
| Line 3: |  |  | on marks count o |  |  |

**Please note:** Each paver has character and line limitations. No logo or emblem available on a 4 x 8 inch paver. All pavers must be paid in full before they are placed. SFFMA will notify sponsor once the paver is placed. Please allow four (4) weeks for production.